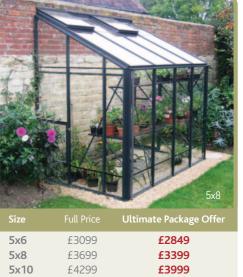

## 5ft Deep

| 5x6  | £3099 | £2849 |
|------|-------|-------|
| 5x8  | £3699 | £3399 |
| 5x10 | £4299 | £3999 |
| 5x12 | £4899 | £4549 |
| 5x14 | £5499 | £5099 |
| 5x16 | £6099 | £5649 |