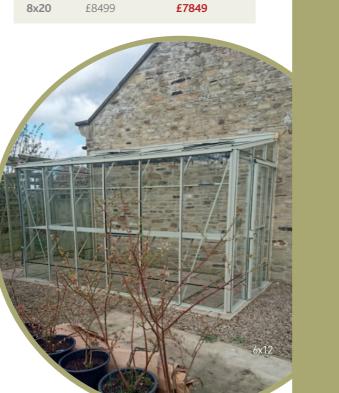

## Royale

| Size | Full Price | Ultimate Package Offer |
|------|------------|------------------------|
| 8x6  | £3599      | £3349                  |
| 8x8  | £4299      | £3999                  |
| 8x10 | £4999      | £4599                  |
| 8x12 | £5699      | £5249                  |
| 8x14 | £6399      | £5899                  |
| 8x16 | £7099      | £6549                  |
| 8x18 | £7799      | £7199                  |
| 8x20 | £8499      | £7849                  |
| 8x22 | £9199      | £8499                  |
| 8x24 | £9899      | £9149                  |
|      |            |                        |