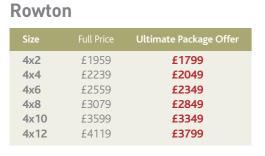

are nominal and must not be used for base preparation. Please refer to full brochure.

#### 4ft Deep

**4x12** £3999



£3349

## 5ft Deep



| 5x6  | £3099 | £2849 |
|------|-------|-------|
| 5x8  | £3699 | £3399 |
| 5x10 | £4299 | £3999 |
| 5x12 | £4899 | £4549 |
| 5x14 | £5499 | £5099 |
| 5x16 | £6099 | £5649 |

#### 6ft Deep

**6x14** £5599

**6x16** £6199



£5199

£5749

#### 8ft Deep



£7799



£5249

£7199



Ultimate Package Offers

# Berkshire GARDEN

0118 940 1104

sales@berkshirebuildings.ltd.uk www.berkshire garden buildings.co.uk



Ultimate Package Offers

www.robinsonsgreenhouses.co.uk





Accessories included



All quoted dimensions are nominal and must not be

used for base preparation. Please refer to full brochure.

Choose from 5 colours

Classic Ultimate Package





#### Regatta

| Size | Full Price | Ultimate Package Of |
|------|------------|---------------------|
| 5x2  | £2204      | £2049               |
| 5x4  | £2559      | £2349               |
| 5x6  | £2939      | £2699               |
| 5x8  | £3519      | £3249               |
| 5x10 | £4099      | £3799               |
| Ev12 | £4670      | £4240               |

| Size | Full Price | Ultimate Package Offer |
|------|------------|------------------------|
| 5x2  | £2204      | £2049                  |
| 5x4  | £2559      | £2349                  |
| 5x6  | £2939      | £2699                  |
| 5x8  | £3519      | £3249                  |
| 5x10 | £4099      | £3799                  |
| 5x12 | £4679      | £4349                  |

#### Regent

| Size | Full Price | Ultimate Package