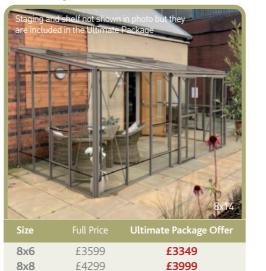

## Royale

| Size | Full Price | Ultimate Package Offer |
|------|------------|------------------------|
| 8x6  | £3599      | £3349                  |
| 8x8  | £4299      | £3999                  |
| 8x10 | £4999      | £4599                  |
| 8x12 | £5699      | £5249                  |
| 8x14 | £6399      | £5899                  |
| 8x16 | £7099      | £6549                  |
| 8x18 | £7799      | £7199                  |
| 8x20 | £8499      | £7849                  |
| 8x22 | £9199      | £8499                  |
| 8x24 | £9899      | £9149                  |
|      |            |                        |