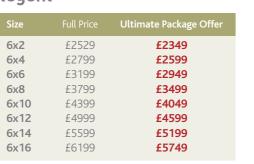

#### Regent

| Size | Full Price | Ultimate Package Offer |
|------|------------|------------------------|
| 6x2  | £2529      | £2349                  |
| 6x4  | £2799      | £2599                  |
| 6x6  | £3199      | £2949                  |
| 6x8  | £3799      | £3499                  |
| 6x10 | £4399      | £4049                  |
| 6x12 | £4999      | £4599                  |
| 6x14 | £5599      | £5199                  |
| 6x16 | £6199      | £5749                  |
|      |            |                        |