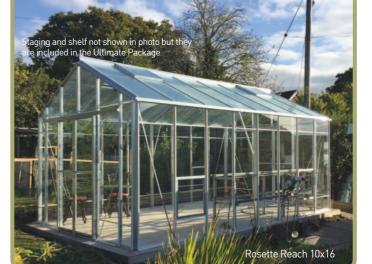

#### **Rosette Reach**

|       |            | •                      |
|-------|------------|------------------------|
| Size  | Full Price | Ultimate Package Offer |
| 10x6  | £4794      | £4449                  |
| 10x8  | £5659      | £5249                  |
| 10x10 | £6524      | £6049                  |
| 10x12 | £7389      | £6849                  |
| 10x14 | £8254      | £7649                  |
| 10x16 | £9119      | £8449                  |
| 10x18 | £9984      | £9249                  |
| 10x20 | £10849     | £10049                 |
| 10x22 | £11714     | £10849                 |
| 10x24 | £12579     | £11649                 |
|       |            |                        |