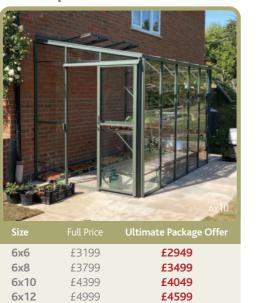

#### Regent

| Size | Full Price | Ultimate Package Offer |
|------|------------|------------------------|
| 6x2  | £2529      | £2349                  |
| 6x4  | £2799      | £2599                  |
| 6x6  | £3199      | £2949                  |
| 6x8  | £3799      | £3499                  |
| 6x10 | £4399      | £4049                  |
| 6x12 | £4999      | £4599                  |
| 6x14 | £5599      | £5199                  |
| 6x16 | £6199      | £5749                  |
|      |            |                        |