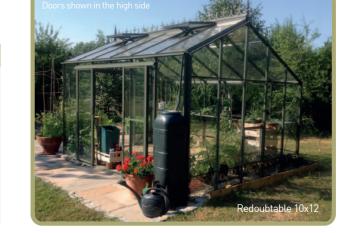

## Redoutable

| Size  | Full Price | Ultimate Package Offer |
|-------|------------|------------------------|
| 10x6  | £4994      | £4599                  |
| 10x8  | £5909      | £5449                  |
| 10x10 | £6824      | £6299                  |
| 10x12 | £7739      | £7149                  |
| 10x14 | £8654      | £7999                  |
| 10x16 | £9569      | £8849                  |
| 10x18 | £10484     | £9699                  |
| 10x20 | £11399     | £10549                 |
| 10x22 | £12314     | £11399                 |
| 10x24 | £13229     | £12249                 |