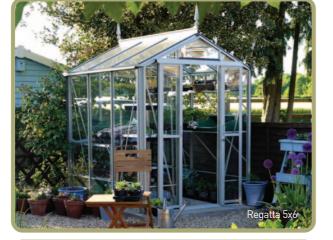

#### Regatta

| Size | Full Price | Ultimate Package Of |
|------|------------|---------------------|
| 5x2  | £2204      | £2049               |
| 5x4  | £2559      | £2349               |
| 5x6  | £2939      | £2699               |
| 5x8  | £3519      | £3249               |
| 5x10 | £4099      | £3799               |
| Ev12 | £4670      | £4240               |

| Size | Full Price | Ultimate Package Offer |
|------|------------|------------------------|
| 5x2  | £2204      | £2049                  |
| 5x4  | £2559      | £2349                  |
| 5x6  | £2939      | £2699                  |
| 5x8  | £3519      | £3249                  |
| 5x10 | £4099      | £3799                  |
| 5x12 | £4679      | £4349                  |