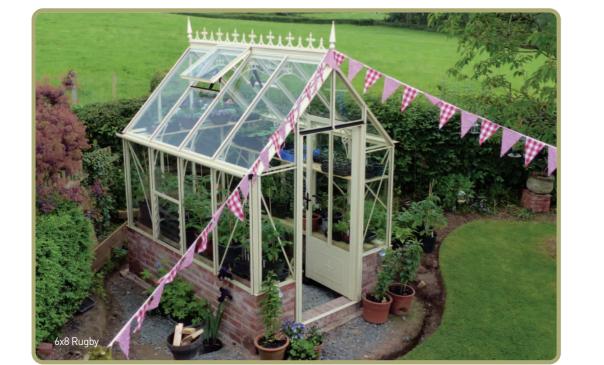

### Victorian Ultimate Package

Accessories included

| Size | Full Price | Ultimate Package Offer |
|------|------------|------------------------|
| 6x6  | £5429      | £5249                  |
| 6x8  | £6189      | £5999                  |
| 6x10 | £6949      | £6699                  |
| 6x12 | £7709      | £7449                  |
| 6x14 | £8469      | £8199                  |
| 6x16 | £9229      | £8949                  |

#### Rugby

| Size | Full Price | Ultimate Package Offer |
|------|------------|------------------------|
| 6x6  | £5429      | £5249                  |
| 6x8  | £6189      | £5999                  |
| 6x10 | £6949      | £6699                  |
| 6x12 | £7709      | £7449                  |
| 6x14 | £8469      | £8199                  |
| 6x16 | £9229      | £8949                  |

Choose from 5 colours

All quoted dimensions are nominal and must not be used for base preparation. Please refer to full brochure.