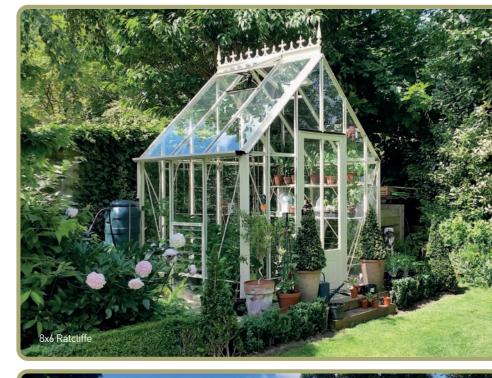

#### Victorian Ultimate Package

Accessories included

Staging one side

Sheffone side Victorian cresting & finials

## Ratcliffe

| Size | Full Price | Ultimate Package Offer |
|------|------------|------------------------|
| 8x6  | £7489      | £7249                  |
| 8x8  | £8519      | £8249                  |
| 8x10 | £9549      | £9249                  |
| 8x12 | £10579     | £10249                 |
| 8x14 | £11609     | £11249                 |
| 8x16 | £12639     | £12249                 |
| 8x18 | £13669     | £13199                 |
| 8x20 | £14699     | £14199                 |