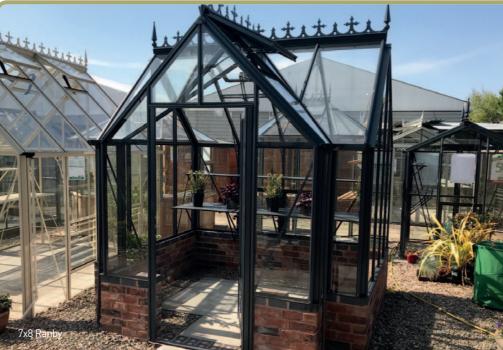

#### Victorian Ultimate Package

Accessories included

Staging one side

Sheffone side Victorian cresting & finials

## Ratcliffe

| Size | Full Price | Ultimate Package Offer |
|------|------------|------------------------|
| 8x6  | £7489      | £7249                  |
| 8x8  | £8519      | £8249                  |
| 8x10 | £9549      | £9249                  |
| 8x12 | £10579     | £10249                 |
| 8x14 | £11609     | £11249                 |
| 8x16 | £12639     | £12249                 |
| 8x18 | £13669     | £13199                 |
| 8x20 | £14699     | £14199                 |