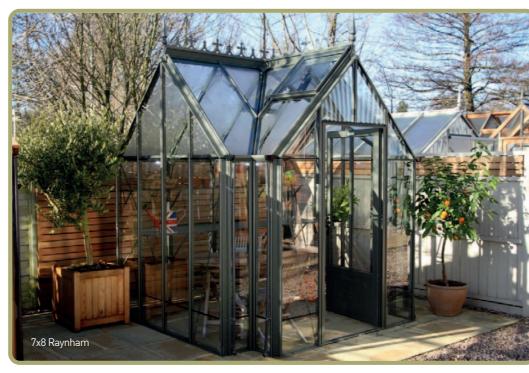

#### Victorian Ultimate Package

Accessories included

#### Raynham

| Size | Full Price | Ultimate Package Offer |
|------|------------|------------------------|
| 7x8  | £9504      | £9199                  |
| 7x12 | £11064     | £10699                 |
| 7x16 | £12624     | £12199                 |
| 7x20 | £14184     | £13699                 |

Choose from 5 colours