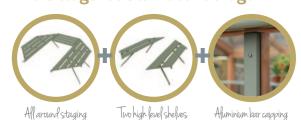

#### The Ultimate Packages, what's included?

To help you get the best out of your Alton greenhouse, we have put together our suggested accessories into one Ultimate Package - saving you money. Integral staging and shelving is a must for most gardeners who want to maximise their working space so all of our Ultimate Packages include this down one side. The Aluminium bar capping upgrade means you really can have an almost maintenance free Cedar greenhouse, so we have included this as well. If it is the distinctly Victorian look you prefer we've also included the Victorian cresting on those models.

Our unique Ultimate Packages give you the best offers available and are the most popular option for customers.

## The Alton Classic Ultimate Package



# The Octagonal Ultimate Package



# The Victorian Ultimate Package







# Berkshire GARDEN Buildings

0118 940 1104

sales@berkshirebuildings.ltd.uk www.berkshiregardenbuildings.co.uk





Ultimate Package Offers

V20 2024





## The Alton Classic Ultimate Package

# 5ft Wide



£3089

£3634

£4724

£4489

£5059

## 6ft Wide



£4349

£4149

## 8ft Wide



## 10ft Wide

£8494



| Size  | Full Price | Ultimate Package Offer |
|-------|------------|------------------------|
| 10x6  | £4799      | £4449                  |
| 10x8  | £5479      | £5049                  |
| 10x10 | £6159      | £5699                  |
| 10x12 | £6839      | £6349                  |
| 10x14 | £7519      | £6949                  |
| 10x16 | £8199      | £7599                  |
| 10x18 | £8879      | £8199                  |
| 10x20 | £9559