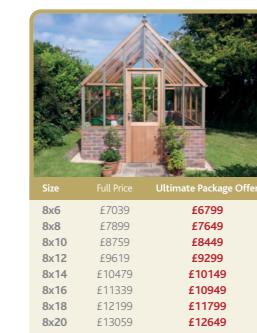

3634

£4724

£4489

£5059

## 6ft Wide



£4349

£4149

## 8ft Wide



## 10ft Wide

£8494



| Size  | Full Price | Ultimate Package Offer |
|-------|------------|------------------------|
| 10x6  | £4799      | £4449                  |
| 10x8  | £5479      | £5049                  |
| 10x10 | £6159      | £5699                  |
| 10x12 | £6839      | £6349                  |
| 10x14 | £7519      | £6949                  |
| 10x16 | £8199      | £7599                  |
| 10x18 | £8879      | £8199                  |
| 10x20 | £9559      | £8849                  |
|       |            |                        |

## 12ft Wide



# The Octagonal Ultimate Package

## Octagonal Range



# The Victorian Ultimate Package



#### Eton



## Durham



## Ewell



## Cheltenham



## Ellesmere



# Cambridge



#### Elmhurst



All quoted dimensions are nominal and must not be used for base preparation. Please refer to full brochure.