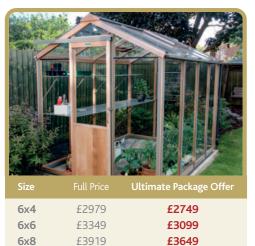

ace so all of our Ultimate Packages include this down one side. The Aluminium bar capping upgrade means you really can have an almost maintenance free Cedar greenhouse, so we have included this as well. If it is the distinctly Victorian look you prefer we've also included the Victorian cresting on those models.

Our unique Ultimate Packages give you the best offers available and are the most popular option for customers.

## The Alton Classic Ultimate Package



# The Octagonal Ultimate Package



# The Victorian Ultimate Package







# Berkshire GARDEN Buildings

0118 940 1104

sales@berkshirebuildings.ltd.uk www.berkshiregardenbuildings.co.uk





Ultimate Package Offers

V20 2024





## The Alton Classic Ultimate Package

# 5ft Wide



£3089

£3634

£4724

£4489

£5059

## 6ft Wide



£4349

£4149

## 8ft Wide



## 10ft Wide

£8494



| Size  | Full Price | Ultimate Package Offer |
|-------|------------|------------------------|
| 10x6  | £4799      | £4449                  |
| 10x8  | £5479      | £5049                  |
| 10x10 | £6159      | £5699                  |
| 10x12 | £6839      | £6349                  |
| 10x14 | £7519      | £6949                  |
| 10x16 | £8199      | £7599                  |
| 10x18 | £8879      | £8199                  |
| 10x20 | £9559      | £8849                  |
|       |            |                        |

## 12ft Wide



# The Octagonal Ultimate Package

## Octagonal Range



# The Victorian Ultimate Package



#### Eton



## Durham



## Ewell



## Cheltenham



## Ellesmere



# Cambridge



#### Elmhurst



All qu