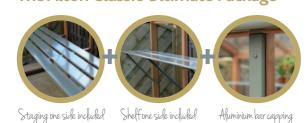

## The Alton Classic Ultimate Package

#### The Ultimate Packages, what's included?

To help you get the best out of your Alton greenhouse, we have put together our suggested accessories into one Ultimate Package - saving you money. Integral staging and shelving is a must for most gardeners who want to maximise their working space so all of our Ultimate Packages include this down one side. The Aluminium bar capping upgrade means you really can have an almost maintenance free Cedar greenhouse, so we have included this as well. If it is the distinctly Victorian look you prefer we've also included the Victorian cresting on those models.