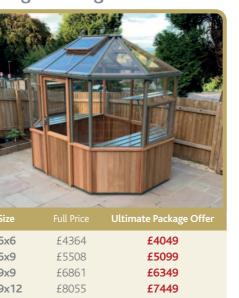

k





Ultimate Package Offers

V20 2024





## The Alton Classic Ultimate Package

# 5ft Wide



£3089

£3634

£4724

£4489

£5059

## 6ft Wide



£4349

£4149

## 8ft Wide



## 10ft Wide

£8494



| Size  | Full Price | Ultimate Package Offer |
|-------|------------|------------------------|
| 10x6  | £4799      | £4449                  |
| 10x8  | £5479      | £5049                  |
| 10x10 | £6159      | £5699                  |
| 10x12 | £6839      | £6349                  |
| 10x14 | £7519      | £6949                  |
| 10x16 | £8199      | £7599                  |
| 10x18 | £8879      | £8199                  |
| 10x20 | £9559      | £8849                  |
|       |            |                        |

## 12ft Wide



# The Octagonal Ultimate Package

## Octagonal Range



# The Victorian Ultimate Package



#### Eton



## Durham



## Ewell



## Cheltenham



## Ellesmere



# Cambridge



#### Elmhurst



All quoted dimensions are nominal and must not be used for base preparation. Please refer to full brochure.