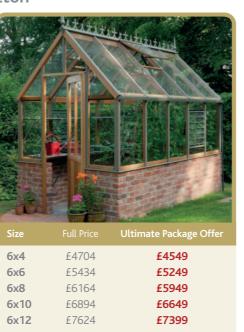

The Alton Classic Ultimate Package

# 5ft Wide



£3089

£3634

£4724

£4489

£5059

## 6ft Wide



£4349

£4149

## 8ft Wide



## 10ft Wide

£8494



| Size  | Full Price | Ultimate Package Offer |
|-------|------------|------------------------|
| 10x6  | £4799      | £4449                  |
| 10x8  | £5479      | £5049                  |
| 10x10 | £6159      | £5699                  |
| 10x12 | £6839      | £6349                  |
| 10x14 | £7519      | £6949                  |
| 10x16 | £8199      | £7599                  |
| 10x18 | £8879      | £8199                  |
| 10x20 | £9559      | £8849                  |
|       |            |                        |

## 12ft Wide



# The Octagonal Ultimate Package

## Octagonal Range



# The Victorian Ultimate Package



#### Eton



## Durham



## Ewell



## Cheltenham



## Ellesmere



# Cambridge



#### Elmhurst



All quoted dimensions are nominal and must not be used for base preparation. Please refer to full brochure.