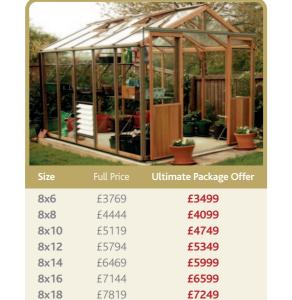

## The Alton Classic Ultimate Package

## 8ft Wide

## 10ft Wide

£8494

| Size  | Full Price | Ultimate Package Offer |
|-------|------------|------------------------|
| 10x6  | £4799      | £4449                  |
| 10x8  | £5479      | £5049                  |
| 10x10 | £6159      | £5699                  |
| 10x12 | £6839      | £6349                  |
| 10x14 | £7519      | £6949                  |
| 10x16 | £8199      | £7599                  |
| 10x18 | £8879      | £8199                  |
| 10x20 | £9559      | £8849                  |
|       |            |                        |