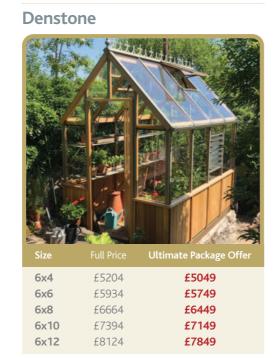

2024





## The Alton Classic Ultimate Package

# 5ft Wide



£3089

£3634

£4724

£4489

£5059

## 6ft Wide



£4349

£4149

## 8ft Wide



## 10ft Wide

£8494



| Size  | Full Price | Ultimate Package Offer |
|-------|------------|------------------------|
| 10x6  | £4799      | £4449                  |
| 10x8  | £5479      | £5049                  |
| 10x10 | £6159      | £5699                  |
| 10x12 | £6839      | £6349                  |
| 10x14 | £7519      | £6949                  |
| 10x16 | £8199      | £7599                  |
| 10x18 | £8879      | £8199                  |
| 10x20 | £9559      | £8849                  |
|       |            |                        |

## 12ft Wide



# The Octagonal Ultimate Package

## Octagonal Range



# The Victorian Ultimate Package



#### Eton



## Durham



## Ewell



## Cheltenham



## Ellesmere



# Cambridge



#### Elmhurst



All quoted dimensions are nominal and must not be used for base preparation. Please refer to full brochure.