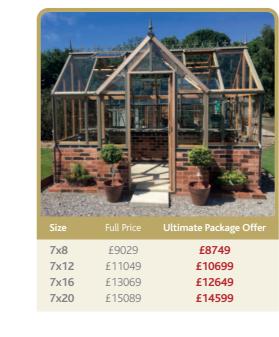

e Package

# 5ft Wide



£3089

£3634

£4724

£4489

£5059

## 6ft Wide



£4349

£4149

## 8ft Wide



## 10ft Wide

£8494



| Size  | Full Price | Ultimate Package Offer |
|-------|------------|------------------------|
| 10x6  | £4799      | £4449                  |
| 10x8  | £5479      | £5049                  |
| 10x10 | £6159      | £5699                  |
| 10x12 | £6839      | £6349                  |
| 10x14 | £7519      | £6949                  |
| 10x16 | £8199      | £7599                  |
| 10x18 | £8879      | £8199                  |
| 10x20 | £9559      | £8849                  |
|       |            |                        |

## 12ft Wide



# The Octagonal Ultimate Package

## Octagonal Range



# The Victorian Ultimate Package



#### Eton



## Durham



## Ewell



## Cheltenham



## Ellesmere



# Cambridge



#### Elmhurst



All quoted dimensions are nominal and must not be used for base preparation. Please refer to full brochure.