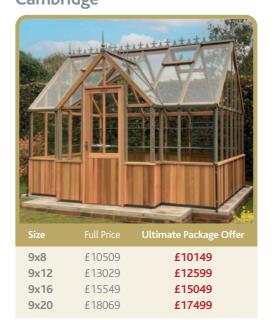

489

£5059

## 6ft Wide



£4349

£4149

## 8ft Wide



## 10ft Wide

£8494



| Size  | Full Price | Ultimate Package Offer |
|-------|------------|------------------------|
| 10x6  | £4799      | £4449                  |
| 10x8  | £5479      | £5049                  |
| 10x10 | £6159      | £5699                  |
| 10x12 | £6839      | £6349                  |
| 10x14 | £7519      | £6949                  |
| 10x16 | £8199      | £7599                  |
| 10x18 | £8879      | £8199                  |
| 10x20 | £9559      | £8849                  |
|       |            |                        |

## 12ft Wide



# The Octagonal Ultimate Package

## Octagonal Range



# The Victorian Ultimate Package



#### Eton



## Durham



## Ewell



## Cheltenham



## Ellesmere



# Cambridge



#### Elmhurst



All quoted dimensions are nominal and must not be used for base preparation. Please refer to full brochure.