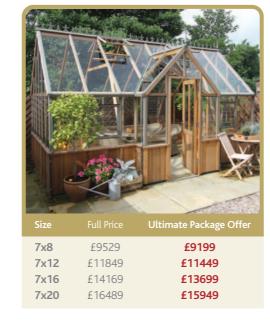

ssic Ultimate Package

# 5ft Wide



£3089

£3634

£4724

£4489

£5059

## 6ft Wide



£4349

£4149

## 8ft Wide



## 10ft Wide

£8494



| Size  | Full Price | Ultimate Package Offer |
|-------|------------|------------------------|
| 10x6  | £4799      | £4449                  |
| 10x8  | £5479      | £5049                  |
| 10x10 | £6159      | £5699                  |
| 10x12 | £6839      | £6349                  |
| 10x14 | £7519      | £6949                  |
| 10x16 | £8199      | £7599                  |
| 10x18 | £8879      | £8199                  |
| 10x20 | £9559      | £8849                  |
|       |            |                        |

## 12ft Wide



# The Octagonal Ultimate Package

## Octagonal Range



# The Victorian Ultimate Package



#### Eton



## Durham



## Ewell



## Cheltenham



## Ellesmere



# Cambridge



#### Elmhurst



All quoted dimensions are nominal and must not be used for base preparation. Please refer to full brochure.