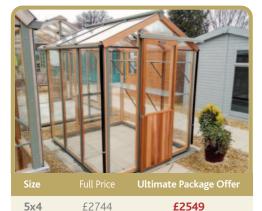

## The Alton Classic Ultimate Package

# 5ft Wide

£3089

£3634

£4724

£4489

£5059