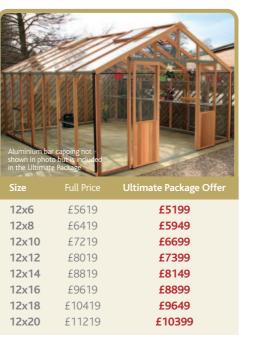

kshirebuildings.ltd.uk www.berkshiregardenbuildings.co.uk





Ultimate Package Offers

V20 2024





## The Alton Classic Ultimate Package

# 5ft Wide



£3089

£3634

£4724

£4489

£5059

## 6ft Wide



£4349

£4149

## 8ft Wide



## 10ft Wide

£8494



| Size  | Full Price | Ultimate Package Offer |
|-------|------------|------------------------|
| 10x6  | £4799      | £4449                  |
| 10x8  | £5479      | £5049                  |
| 10x10 | £6159      | £5699                  |
| 10x12 | £6839      | £6349                  |
| 10x14 | £7519      | £6949                  |
| 10x16 | £8199      | £7599                  |
| 10x18 | £8879      | £8199                  |
| 10x20 | £9559      | £8849                  |
|       |            |                        |

## 12ft Wide



# The Octagonal Ultimate Package

## Octagonal Range



# The Victorian Ultimate Package



#### Eton



## Durham



## Ewell



## Cheltenham



## Ellesmere



# Cambridge



#### Elmhurst



All quoted dimensions are nominal and must not be used for base preparation. Please refer to full brochure.