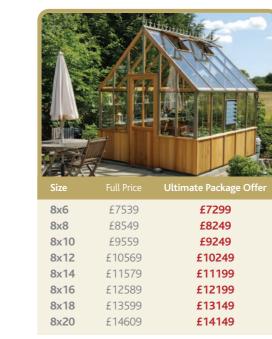

Wide



£3089

£3634

£4724

£4489

£5059

## 6ft Wide



£4349

£4149

## 8ft Wide



## 10ft Wide

£8494



| Size  | Full Price | Ultimate Package Offer |
|-------|------------|------------------------|
| 10x6  | £4799      | £4449                  |
| 10x8  | £5479      | £5049                  |
| 10x10 | £6159      | £5699                  |
| 10x12 | £6839      | £6349                  |
| 10x14 | £7519      | £6949                  |
| 10x16 | £8199      | £7599                  |
| 10x18 | £8879      | £8199                  |
| 10x20 | £9559      | £8849                  |
|       |            |                        |

## 12ft Wide



# The Octagonal Ultimate Package

## Octagonal Range



# The Victorian Ultimate Package



#### Eton



## Durham



## Ewell



## Cheltenham



## Ellesmere



# Cambridge



#### Elmhurst



All quoted dimensions are nominal and must not be used for base preparation. Please refer to full brochure.